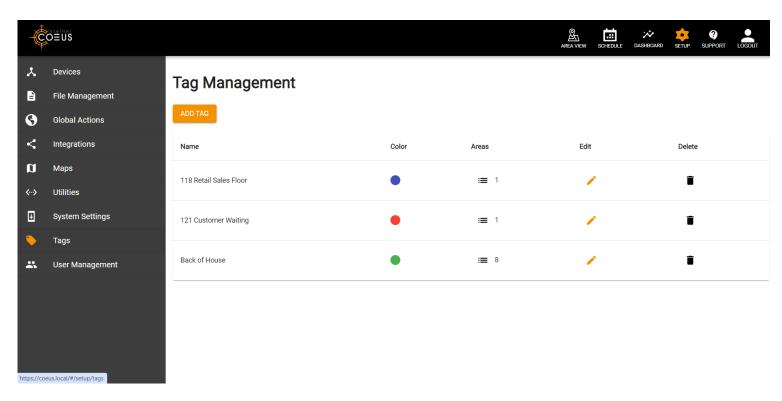

or Device
- Demand Response
- External Time Signal
- Occupancy Status
- Astro Clock Status
- Relay Status

### **Updates: Two Way Device Communication**

- PWM Level Relay 1-3
- Demand Response Dim Level
- Phase 2 & 3 Voltage Set
- Occupancy Delay Time
- Occupancy Dim Level
- Occupancy Dim Rate
- Photosensor Desk FC
- Photosensor Dim Rate
- Demand Response Enable/Disable
- External Time Signal Enable/Disable
- Occupancy Operating Mode
- Photosensor Mode Device
- Sequence of Operation (SOP) x Time Slice (TS) x Start / End Time Relay 1-3
- Relay Status





### Wiring







### COEUS Dashboard: Energy Consumption, Rooms Occupied by Tag, Scheduler & Alerts



Floor Plan: Optional Add On







### **Lighting Scenes Settings**



#### Scheduler







### **Area List**



### Tag Management







### **Event Actions**



### **Location and System Clock**