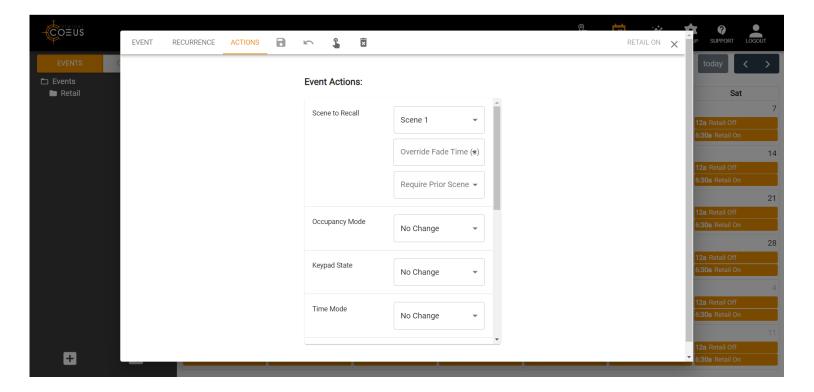

External Time Signal
- Occupancy Status
- Astro Clock Status
- Relay Status

### **Updates: Two Way Device Communication**

- PWM Level Relay 1-3
- Demand Response Dim Level
- Phase 2 & 3 Voltage Set
- Occupancy Delay Time
- Occupancy Dim Level
- Occupancy Dim Rate
- Photosensor Desk FC
- Photosensor Dim Rate
- Demand Response Enable/Disable
- External Time Signal Enable/Disable
- Occupancy Operating Mode
- Photosensor Mode Device
- Sequence of Operation (SOP) x Time Slice (TS) x Start / End Time Relay 1-3
- Relay Status





### Wiring







### COEUS Dashboard: Energy Consumption, Rooms Occupied by Tag, Scheduler & Alerts



Floor Plan: Optional Add On







### **Lighting Scenes Settings**



#### Scheduler







### **Area List**



### Tag Management







### **Event Actions**



### **Location and System Clock**