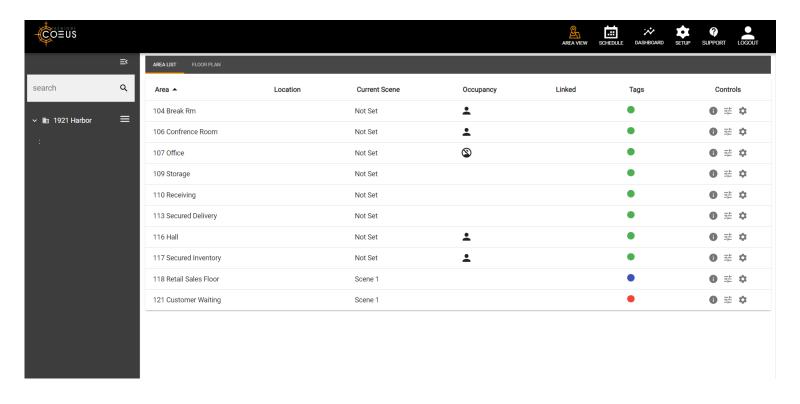

Relay 1-3
- Photosensor Device
- Demand Response
- External Time Signal
- Occupancy Status
- Astro Clock Status
- Relay Status

### **Updates: Two Way Device Communication**

- PWM Level Relay 1-3
- Demand Response Dim Level
- Phase 2 & 3 Voltage Set
- Occupancy Delay Time
- Occupancy Dim Level
- Occupancy Dim Rate
- Photosensor Desk FC
- Photosensor Dim Rate
- Demand Response Enable/Disable
- External Time Signal Enable/Disable
- Occupancy Operating Mode
- Photosensor Mode Device
- Sequence of Operation (SOP) x Time Slice (TS) x Start / End Time Relay 1-3
- Relay Status





### Wiring







### COEUS Dashboard: Energy Consumption, Rooms Occupied by Tag, Scheduler & Alerts



Floor Plan: Optional Add On







### **Lighting Scenes Settings**



#### Scheduler







### **Area List**



### Tag Management







### **Event Actions**



### **Location and System Clock**