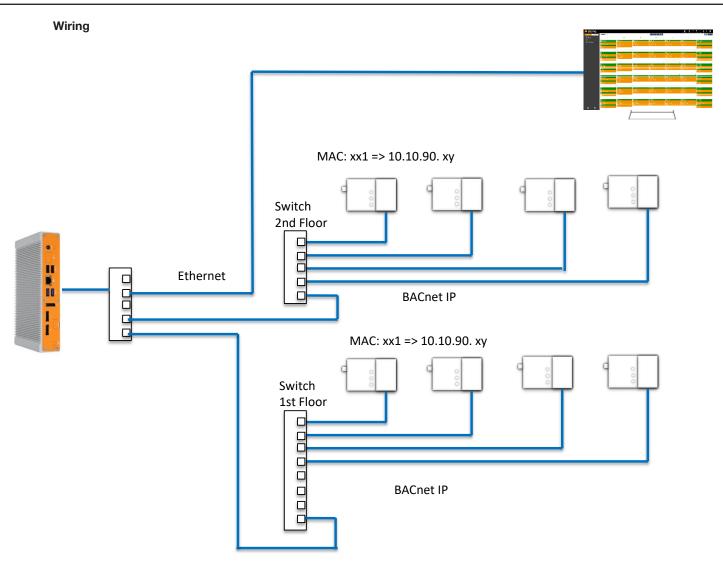

e, Electromagnetic Compatibility Directive, Radio Equipment Directive, EN 55024,55032, 55035, 60950-1, 62368-1, 61000-3-2, 3-3, 4-2, 4-3, 4-4, 4-5, 4-6, 4-8, 4-11 |

### **Key Features:**

- 4 Panel Dashboard
- Top Navigation Bar with area selection button, contact support info button, demand response, emergency all on and special events scene
- Information Panels including view, manage and create schedules, Energy, Occupancy, and Alerts
- Sequence of Operations includes ON/OFF, dimming control and up to 20 scenes, DCS keypads, advanced scheduling, tags, occupancy sensor configuration, daylight harvesting, partition sensors, startup and commissioning capabilities
- HVAC and shade control integration capabilities
- Designated floor plans input
- Indoor and Outdoor control capabilities







### **Reporting: One Way Device Communication**

- Phase Voltage Relay
- Phase Current Relay 1-3
- Phase Active Power Relay 1-3
- Photosensor Device
- Demand Response
- External Time Signal
- Occupancy Status
- Astro Clock Status
- Relay Status

### **Updates: Two Way Device Communication**

- PWM Level Relay 1-3
- Demand Response Dim Level
- Phase 2 & 3 Voltage Set
- Occupancy Delay Time
- Occupancy Dim Level
- Occupancy Dim Rate
- Photosensor Desk FC
- Photosensor Dim Rate
- Demand Response Enable/Disable
- External Time Signal Enable/Disable
- Occupancy Operating Mode
- Photosensor Mode Device
- Sequence of Operation (SOP) x Time Slice (TS) x Start / End Time Relay 1-3
- Relay Status





### Wiring







### COEUS Dashboard: Energy Consumption, Rooms Occupied by Tag, Scheduler & Ale