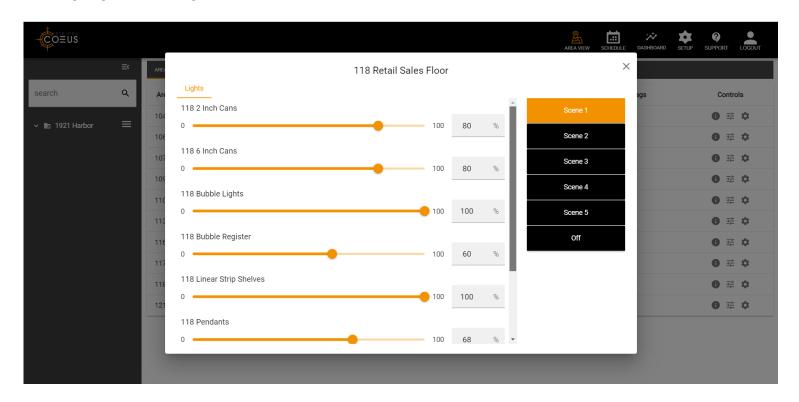

hase Current Relay 1-3
- Phase Active Power Relay 1-3
- Photosensor Device
- Demand Response
- External Time Signal
- Occupancy Status
- Astro Clock Status
- Relay Status

### **Updates: Two Way Device Communication**

- PWM Level Relay 1-3
- Demand Response Dim Level
- Phase 2 & 3 Voltage Set
- Occupancy Delay Time
- Occupancy Dim Level
- Occupancy Dim Rate
- Photosensor Desk FC
- Photosensor Dim Rate
- Demand Response Enable/Disable
- External Time Signal Enable/Disable
- Occupancy Operating Mode
- Photosensor Mode Device
- Sequence of Operation (SOP) x Time Slice (TS) x Start / End Time Relay 1-3
- Relay Status





### Wiring







### COEUS Dashboard: Energy Consumption, Rooms Occupied by Tag, Scheduler & Alerts



Floor Plan: Optional Add On







### **Lighting Scenes Settings**



#### Scheduler







### **Area List**



### Tag Management







### **Event Actions**



### **Location and System Clock**