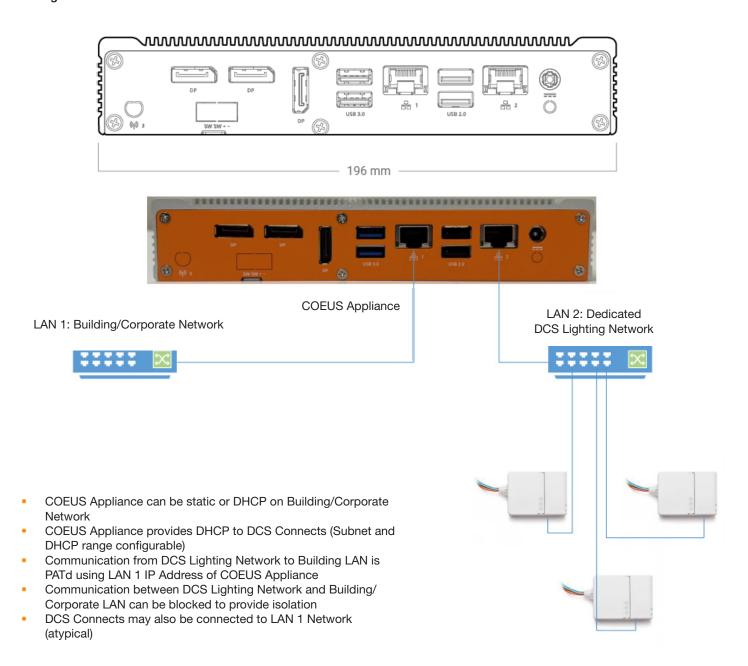

COEUS TM (pronounced See Us) is the STEINEL America proprietary building intelligence and centralized control management platform. COEUS provides reporting, analytics, lighting management and works in conjunction with the DCS Connect. The DCS Connect is our digital control solution controller with BACnet, that allows communication and to operates within the building IoT. COEUS communicates with the DCS Connect via BACnet, integrating into the building for full control in one centralized platform via open protocol on the network VPN allowing for secure remote access. The COEUS solution runs on an on-site pc. There is also a new tablet package, opening up touch screen lighting control as an option to work with our digital controls for easy and sleek lighting scenes.