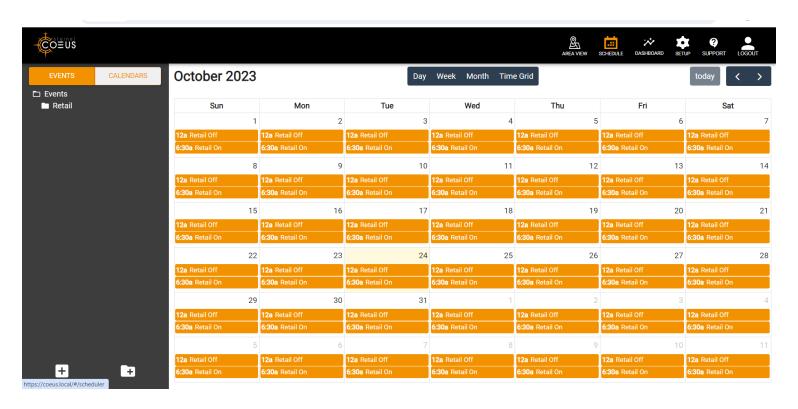

1-3
- Phase Active Power Relay 1-3
- Photosensor Device
- Demand Response
- External Time Signal
- Occupancy Status
- Astro Clock Status
- Relay Status

### **Updates: Two Way Device Communication**

- PWM Level Relay 1-3
- Demand Response Dim Level
- Phase 2 & 3 Voltage Set
- Occupancy Delay Time
- Occupancy Dim Level
- Occupancy Dim Rate
- Photosensor Desk FC
- Photosensor Dim Rate
- Demand Response Enable/Disable
- External Time Signal Enable/Disable
- Occupancy Operating Mode
- Photosensor Mode Device
- Sequence of Operation (SOP) x Time Slice (TS) x Start / End Time Relay 1-3
- Relay Status





### Wiring







### COEUS Dashboard: Energy Consumption, Rooms Occupied by Tag, Scheduler & Alerts



Floor Plan: Optional Add On







### **Lighting Scenes Settings**



#### Scheduler







### **Area List**



### Tag Management







### **Event Actions**



### **Location and System Clock**