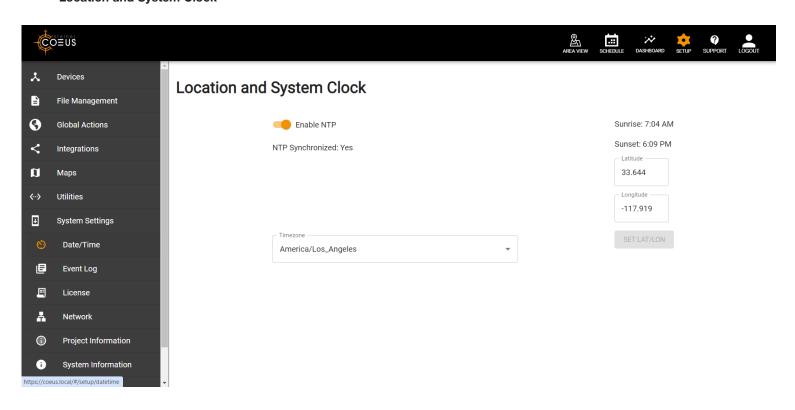

tus
- Astro Clock Status
- Relay Status

### **Updates: Two Way Device Communication**

- PWM Level Relay 1-3
- Demand Response Dim Level
- Phase 2 & 3 Voltage Set
- Occupancy Delay Time
- Occupancy Dim Level
- Occupancy Dim Rate
- Photosensor Desk FC
- Photosensor Dim Rate
- Demand Response Enable/Disable
- External Time Signal Enable/Disable
- Occupancy Operating Mode
- Photosensor Mode Device
- Sequence of Operation (SOP) x Time Slice (TS) x Start / End Time Relay 1-3
- Relay Status





### Wiring







### COEUS Dashboard: Energy Consumption, Rooms Occupied by Tag, Scheduler & Alerts



Floor Plan: Optional Add On







### **Lighting Scenes Settings**



#### Scheduler







### **Area List**



### Tag Management







### **Event Actions**



### **Location and System Clock**