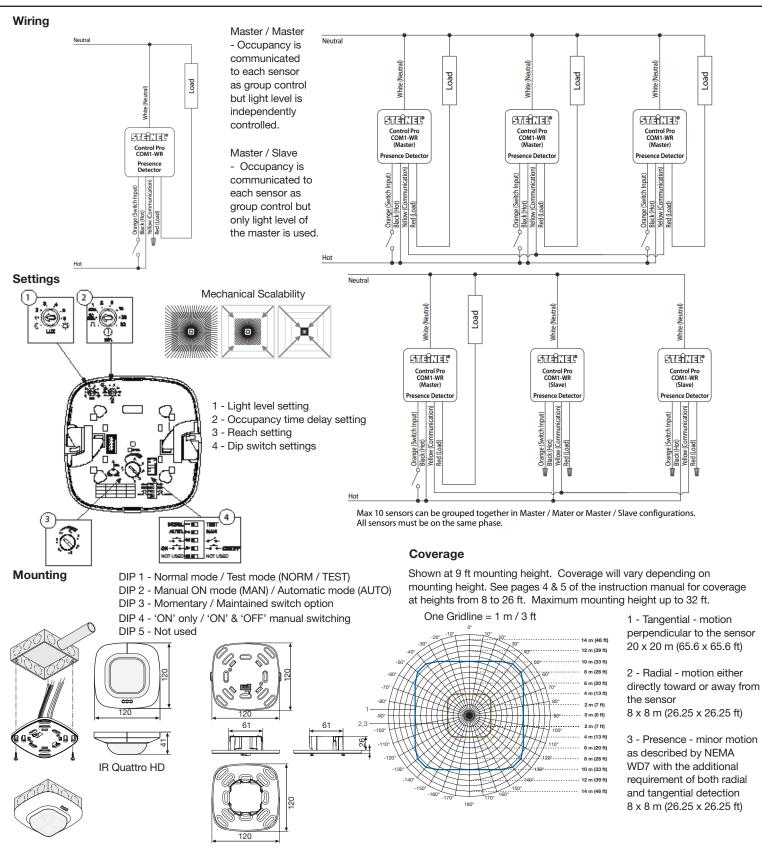

The Control PRO group of sensors are available in multiple technologies for the control of heating, ventilation and air conditioning as well as lighting (as in the COM2-24 versions) and optional 1-10 volt dimming and daylighting options (in the DIM-24 versions).

## Applications

The typical application is for offices, schools and other indoor public building spaces.

|                     | IR Quattro HD COM1-WR Specifications                                                                                                                                                                                                                                                                          |
|---------------------|---------------------------------------------------------------------------------------------------------------------------------------------------------------------------------------------------------------------------------------------------------------------------------------------------------------|
| Item No.            | 64490 IR Quattro HD COM1-WR                                                                                                                                                                                                                                                                                   |
| Accessories         | 65300 RC 3 service remote<br>65320 RC 4 user remote<br>65330 WGC wire guard cage                                                                                                                                                                                                                              |
| Voltage             | 120/230/277 VAC, 50/60 Hz                                                                                                                                                                                                                                                                                     |
| Load Rating         | 120 VAC: 0-800 watt electronic ballast, tungsten, 1/4 hp<br>230/277 VAC: 0-1200 watt electronic ballast, 1/4hp                                                                                                                                                                                                |
| Sensing Technology  | passive infrared (PIR)                                                                                                                                                                                                                                                                                        |
| Time Delay Setting  | 30 sec. – 30 min., pulse mode (approx. 2 sec.),<br>IQ mode (automatic adjustment to the usage profile)                                                                                                                                                                                                        |
| Light Level Setting | 10 – 1000 lux / 1 – 100 fc                                                                                                                                                                                                                                                                                    |
| Environment         | IP20 rated, 0° C to +40° C / 32° F to 104° F                                                                                                                                                                                                                                                                  |
| Installation Height | 2.5 - 10 m / 8 - 32 ft                                                                                                                                                                                                                                                                                        |
| Coverage at 9 ft    | 360° square mechanically scalable detection zones<br>presence:max. 7.9 x 7.9 m (62.41 sq.m.)<br>max. 25.5 x 25.5 ft (650.25 sq.ft.)<br>radially: max. 7.9 x 7.9 m (62.41 sq.m.)<br>max. 25.5 x 25.5 ft (650.25 sq.ft.)<br>tangentially: max. 20 x 20 m (400.0 sq.m.)<br>max. 65.5 x 65.5 ft (4,290.25 sq.ft.) |
| Lens Design         | 13 detection levels, 4800 switching zones                                                                                                                                                                                                                                                                     |
| Dimensions          | 4.72 x 4.72 x 2.83 in, 120 x 120 x 72 mm (LxWxD)                                                                                                                                                                                                                                                              |
| Warranty            | 5 years                                                                                                                                                                                                                                                                                                       |
| Certifications      | C-UL-US Listed, RoHS compliant,<br>CA Energy Code compliant                                                                                                                                                                                                                                                   |

## **Key Features:**

- Line voltage lighting control (120/230/277 VAC, 50/60 Hz)
- Extremely High Definition PIR Presence Detection
- 4 pyros (Infrared Pyroelectric Detectors)
- Mechanical reach setting
- Square coverage pattern with 4800 switching zones
- Service and user wireless remotes available
- Manual ON mode (MAN) / Automatic mode (AUTO)
- Momentary / Maintained switch option
- 'ON' only / 'ON' & 'OFF' manual switching
- Light level feature turns lights off when sufficiant daylight is present
- Mounts to a 4" Square box, 4" Octagon box or Round 3.0 Mud-Ring
- "COM-Link" communication allows for up to 10 sensors to be grouped together
- IQ Mode dynamically adjusts the 'ON' time delay by learning individual room occupancy

65 x 65 Ft Tangential

1 - 100 fc

Line Voltage

30 Sec - 30 Mir