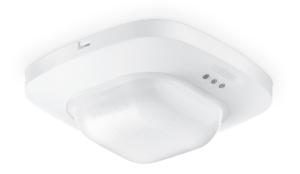

## **IR Quattro HD COM1-WR**

**Presence Detector** 

The IR Quattro HD COM1-WR is a line voltage, high definition, passive infrared presence detector setting a new standard in lighting control with minimal movement required for human presence detection. Features four pyroelectric detectors with a high performance lens system that creates a new global standard in detection with 4,800 switching zones. Operational choices of manual on or auto on with either momentary or maintained switch options. Included light level feature provides the option to turn lights off when sufficient daylight is present for additional energy savings. The innovative mechanical reach setting enables the designer with a precise method of controlling lighting zones by means of optimizing the detection reach without compromising sensitivity providing true precise presence detection in the desired detection zone. The convenient "COM-Link" feature enables multiple sensors to link together via the communication link for peer to peer grouping achieving expanded detection zones with convenient control set up functions set at only one primary sensor for the entire group. Mounting options provide for 4" Square box, 4" Octagon box or Round 3.0 Mud-Ring. The available time saving wireless remote commissioning set up tool and the user /occupant wireless remote provides addition convenience.

## **IR Quattro HD COM1-WR**

**Presence Detector** 

Mounts to a 4" Square box, 4" Octagon box or Round 3.0 Mud-Ring