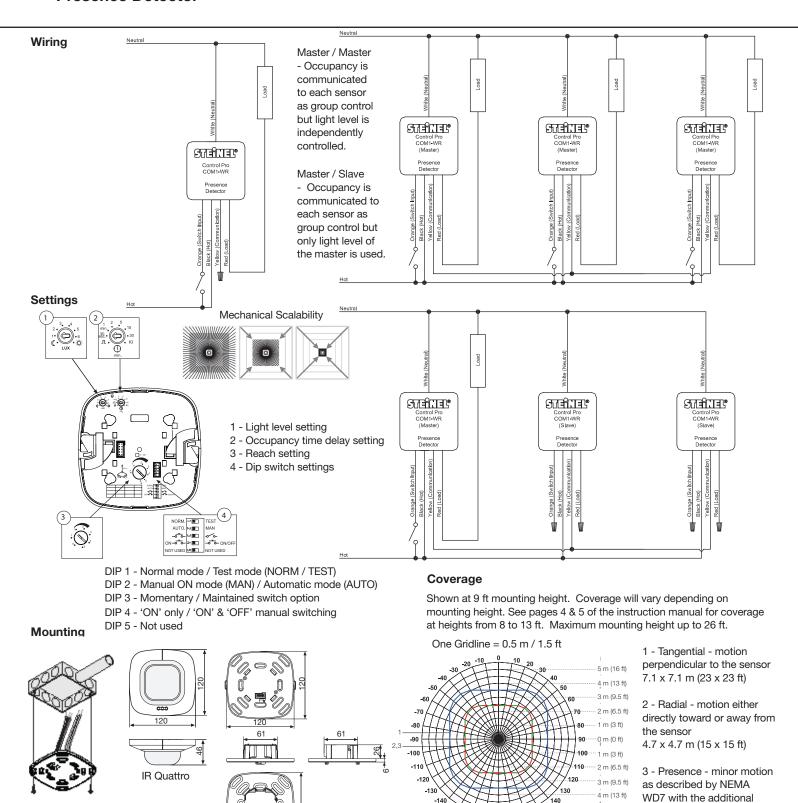

#### **Presence Detector**

The IR Quattro COM1-WR is a line voltage passive infrared presence detector setting a new standard in lighting control with minimal movement required for human presence detection. Features a single pyroelectric detector with a high performance lens system creating 1,760 switching zones. Operational choices of manual on or auto on with either momentary or maintained switch options. Included light level feature provides the option to turn lights off when sufficient daylight is present for additional energy savings. The innovative mechanical reach setting enables the designer with a precise method of controlling lighting zones by means of optimizing the sensors detection reach without compromising sensitivity providing true precise presence detection in the desired detection zone. The convenient "COM-Link" feature enables multiple sensors to link together via the communication link for peer to peer grouping achieving expanded detection zones with convenient control set up functions set at only one primary sensor for the entire group. Mounting options provide for 4" Square box, 4" Octagon box or Round 3.0 Mud-Ring. The available time saving wireless remote commissioning set up tool and the user /occupant wireless remote provides additional convenience.

### **IR Quattro COM1-WR Specifications**

| Item No.            | 64440 IR Quattro COM1-WR                                                                                                                                                                                                                                                   |
|---------------------|----------------------------------------------------------------------------------------------------------------------------------------------------------------------------------------------------------------------------------------------------------------------------|
| Accessories         | 65300 RC 3 service remote<br>65320 RC 4 user remote<br>65330 WGC wire guard cage                                                                                                                                                                                           |
| Voltage             | 120/230/277 VAC, 50/60 Hz                                                                                                                                                                                                                                                  |
| Load Rating         | 120 VAC: 0-800 watt electronic ballast, tungsten, 1/4 hp 230/277 VAC: 0-1200 watt electronic ballast, 1/4hp                                                                                                                                                                |
| Sensing Technology  | passive infrared (PIR)                                                                                                                                                                                                                                                     |
| Time Delay Setting  | 30 sec. – 30 min., pulse mode (approx. 2 sec.) IQ mode (automatic adjustment to the usage profile)                                                                                                                                                                         |
| Light Level Setting | 10 – 1000 lux / 1 – 100 fc                                                                                                                                                                                                                                                 |
| Environment         | IP20 rated, 0° C to +40° C / 32° F to 104° F                                                                                                                                                                                                                               |
| Installation Height | 2.5 - 8 m / 8 - 26 ft                                                                                                                                                                                                                                                      |
| Coverage at 9 ft    | 360° square mechanically scalable detection zones presence: max. 4.7 x 4.7 m (22.09 sq.m.) max. 15 x 15 ft (225 sq.ft.) radially: max. 4.7 x 4.7 m (22.09 sq.m.) max. 15 x 15 ft (225 sq.ft.) tangentially: max. 7.1 x 7.1 m (50.41 sq.m.) max. 23 x 23 ft (529.00 sq.ft.) |
| Lens Design         | 13 detection levels, 1760 switching zones                                                                                                                                                                                                                                  |
| Dimensions          | 4.72 x 4.72 x 3.03 in, 120 x 120 x 77 mm (LxWxD)                                                                                                                                                                                                                           |
| Warranty            | 5 years                                                                                                                                                                                                                                                                    |
| Certifications      | C-UL-US Listed, RoHS compliant<br>CA Energy Code compliant                                                                                                                                                                                                                 |

### **Key Features:**

- Line voltage lighting control (120/230/277 VAC, 50/60 Hz)
- PIR Presence Detection
- Mechanical reach setting
- Square coverage pattern with 1760 switching zones
- Service and user wireless remotes available
- Manual ON mode (MAN) / Automatic mode (AUTO)
- Momentary / Maintained switch option
- 'ON' only / 'ON' & 'OFF' manual switching
- Light level feature turns lights off when sufficiant daylight is present
- Mounts to a 4" Square box, 4" Octagon box or Round 3.0 Mud-Ring
- "COM-Link" communication allows for up to 10 sensors to be grouped together
- IQ Mode dynamically adjusts the 'ON' time delay by learning individual room occupancy habits

### **Presence Detector**

Mounts to a 4" Square box, 4" Octagon

box or Round 3.0 Mud-Ring

requirement of both radial and tangential detection 4.7 x 4.7 m (15 x 15 ft)

5 m (16 ft)