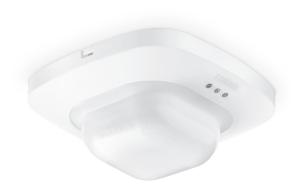

#### **Presence Detector**

The IR Quattro COM1-WR is a line voltage passive infrared presence detector setting a new standard in lighting control with minimal movement required for human presence detection. Features a single pyroelectric detector with a high performance lens system creating 1,760 switching zones. Operational choices of manual on or auto on with either momentary or maintained switch options. Included light level feature provides the option to turn lights off when sufficient daylight is present for additional energy savings. The innovative mechanical reach setting enables the designer with a precise method of controlling lighting zones by means of optimizing the sensors detection reach without compromising sensitivity providing true precise presence detection in the desired detection zone. The convenient "COM-Link" feature enables multiple sensors to link together via the communication link for peer to peer grouping achieving expanded detection zones with convenient control set up functions set at only one primary sensor for the entire group. Mounting options provide for 4" Square box, 4" Octagon box or Round 3.0 Mud-Ring. The available time saving wireless remote commissioning set up tool and the user /occupant wireless remote provides additional convenience.

# **IR Quattro COM1-WR**

### **Presence Detector**

Mounts to a 4" Square box, 4" Octagon

box or Round 3.0 Mud-Ring

requirement of both radial and tangential detection 4.7 x 4.7 m (15 x 15 ft)

5 m (16 ft)