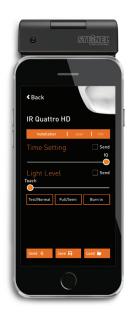

Project Name: Location:

The STEINEL Smart Remote (commissioning tool) gives the installer the ability to set basic functions of the entire line of the Control Pro Series of sensors via remote control. Simply download the free iOS or Android APP to any smartphone or tablet and connect via Bluetooth to the Smart Remote. Installer / commisioning agent can commission all STEINEL Control Pro and KNX sensors remotely with ease and convienance. The commissioning agent can save and reload commonly used setting profiles for repetitive commissioning of typical room types.