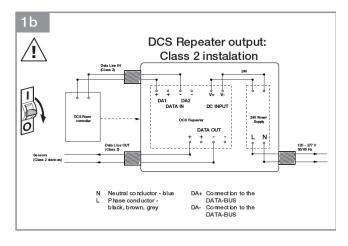

## **DCS** Repeater

## **Digital Control Solution**







The DCS Repeater adds mA power supply to the Dataline allowing for additional sensors and switches to be added to STEINEL America's DCS or DCS Connect. This saves the cost of purchasing and installing additional DCS or DCS Connects on a job that simply needs more components.

#### **Applications**

Ideal for any applications where the DCS or DCS Connect is used.

### **Key Features:**

- Adds mA power supply to the dataline
- Allows to add additional sensors and switches to one DCS or DCS Connect

# **DCS** Repeater

## **Digital Control Solution**

# steinel

#### **Product Overview**



## Mounting



## Wiring