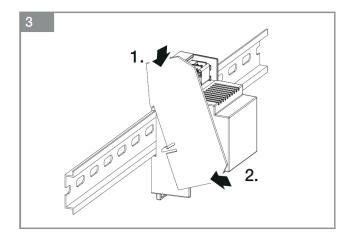

## **DCS** Repeater

## **Digital Control Solution**







The DCS Repeater adds mA power supply to the Dataline allowing for additional sensors and switches to be added to STEINEL America's DCS or DCS Connect. This saves the cost of purchasing and installing additional DCS or DCS Connects on a job that simply needs more components.

#### **Applications**

Ideal for any applications where the DCS or DCS Connect is used.

### **Key Features:**

- Adds mA power supply to the dataline
- Allows to add additional sensors and switches to one DCS or DCS Connect

# **DCS** Repeater

## **Digital Control Solution**

# steinel

#### **Product Overview**



## Mounting



## Wiring