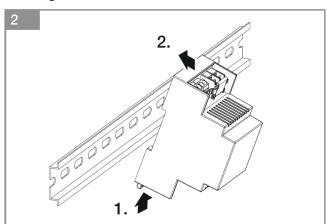

## **DCS** Repeater

## **Digital Control Solution**







The DCS Repeater adds mA power supply to the Dataline allowing for additional sensors and switches to be added to STEINEL America's DCS or DCS Connect. This saves the cost of purchasing and installing additional DCS or DCS Connects on a job that simply needs more components.

#### **Applications**

Ideal for any applications where the DCS or DCS Connect is used.

### **Key Features:**

- Adds mA power supply to the dataline
- Allows to add additional sensors and switches to one DCS or DCS Connect

# **DCS** Repeater

## **Digital Control Solution**

# steinel

#### **Product Overview**



## Mounting



## Wiring