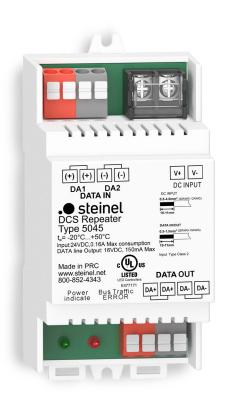

## **DCS** Repeater

## **Digital Control Solution**

The DCS Repeater adds mA power supply to the Dataline allowing for additional sensors and switches to be added to STEINEL America's DCS or DCS Connect. This saves the cost of purchasing and installing additional DCS or DCS Connects on a job that simply needs more components.

### **Key Features:**

- Adds mA power supply to the dataline
- Allows to add additional sensors and switches to one DCS or DCS Connect