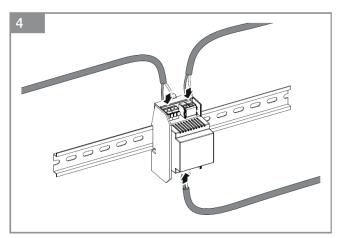

## **DCS** Repeater

## **Digital Control Solution**







The DCS Repeater adds mA power supply to the Dataline allowing for additional sensors and switches to be added to STEINEL America's DCS or DCS Connect. This saves the cost of purchasing and installing additional DCS or DCS Connects on a job that simply needs more components.

#### **Applications**

Ideal for any applications where the DCS or DCS Connect is used.

### **Key Features:**

- Adds mA power supply to the dataline
- Allows to add additional sensors and switches to one DCS or DCS Connect

# **DCS** Repeater

## **Digital Control Solution**

# steinel

#### **Product Overview**



## Mounting



## Wiring