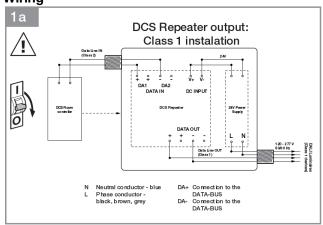

## **DCS** Repeater

## **Digital Control Solution**







The DCS Repeater adds mA power supply to the Dataline allowing for additional sensors and switches to be added to STEINEL America's DCS or DCS Connect. This saves the cost of purchasing and installing additional DCS or DCS Connects on a job that simply needs more components.

#### **Applications**

Ideal for any applications where the DCS or DCS Connect is used.

### **Key Features:**

- Adds mA power supply to the dataline
- Allows to add additional sensors and switches to one DCS or DCS Connect

# **DCS** Repeater

## **Digital Control Solution**

# steinel

#### **Product Overview**



## Mounting



## Wiring