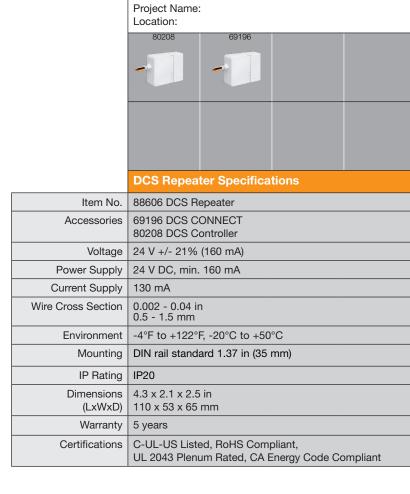

## **DCS** Repeater

## **Digital Control Solution**







The DCS Repeater adds mA power supply to the Dataline allowing for additional sensors and switches to be added to STEINEL America's DCS or DCS Connect. This saves the cost of purchasing and installing additional DCS or DCS Connects on a job that simply needs more components.

#### **Applications**

Ideal for any applications where the DCS or DCS Connect is used.

### **Key Features:**

- Adds mA power supply to the dataline
- Allows to add additional sensors and switches to one DCS or DCS Connect

# **DCS** Repeater

## **Digital Control Solution**

# steinel

#### **Product Overview**



## Mounting



## Wiring