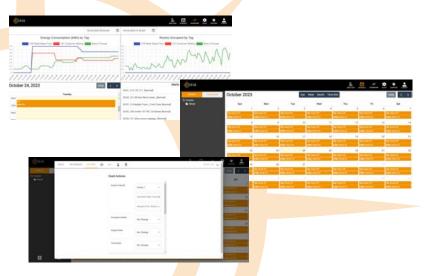

STEINEL America steinel.net

Enjoy advanced reporting, analytics, lighting management in COEUS, it's all part of the platform. Plus, COEUS works seamlessly with signals from DCS Connect – STEINEL'S digital control solution with BACnet – which means everything works within the building loT.