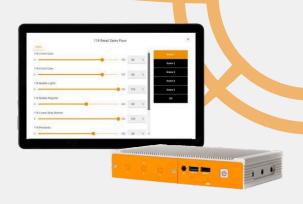

COEUS runs on an on-site PC solution off the building's secure network, and also offers a new tablet package for greater flexibility of operation. COEUS is secure, reliable, and ready to go when you are.