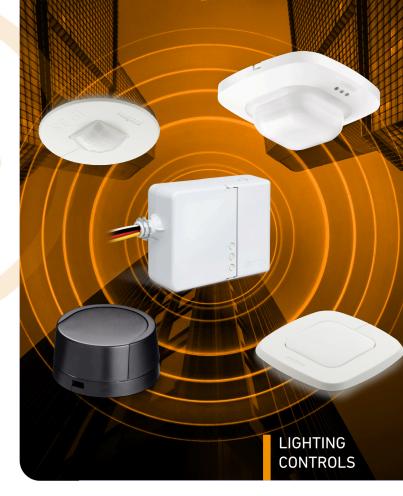

## Did you know?

Light up your spaces with advanced sensors from STEINEL.

STEINEL Digital Control Solution (DCS) is our lineup of digital lighting control products that empower you to enhance occupant comfort and safety with easy, but powerful customization.

Our lineup of infrared, ultrasound, and passive lighting sensors come in a variety of form factors, ensuring performance across every space and use case.

STEINEL America steinel.net

## Our digital lighting control family

PS WL DCS

IR Quattro HD DCS

**IS 345 DCS** 

STEINEL is proud to offer a wide variety of DCS sensors allowing for accurate and reliable performance for a wide range of applications.

STEINEL offers DCS sensors for every application inlcuding wall switches, high bay-capable sensors, low profile sensors, hallway presence detectors, and IP-rated products with water resistence and a wide operating temperature range.